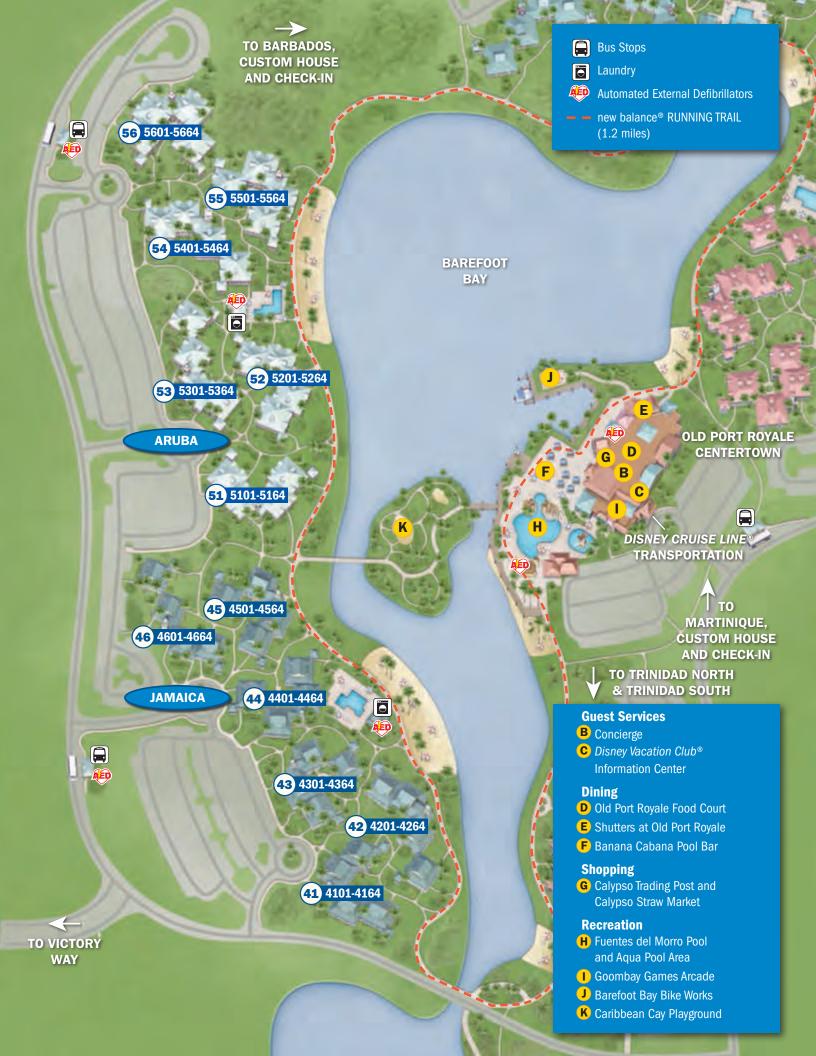

# **Guest Services**

A Custom House/Concierge

- B Concierge
- C Disney Vacation Club® Information Center

### Dining

D Old Port Royale Food Court

- E Shutters at Old Port Royale
- F Banana Cabana Pool Bar

### Shopping

G Calypso Trading Post and Calypso Straw Market

#### Recreation

- H Fuentes del Morro Pool and Aqua Pool Area
- Goombay Games Arcade
- J Barefoot Bay Bike Works
- K Caribbean Cay Playground

# Bus Stops

Stop Disney's Magical Express Bus Stop

Laundry

Automated External Defibrillators

 new balance<sup>®</sup> RUNNING TRAIL (1.2 miles)

Wi-Fi is available in many areas throughout our Resorts including Guest rooms, main lobbies and main pools. (Coverage may vary.)

Smoking areas located outside of all buildings in marked locations.

Service animal relief areas located in grassy areas adjacent to parking lots.

| Building_ |  |
|-----------|--|
| Floor     |  |
| Room      |  |