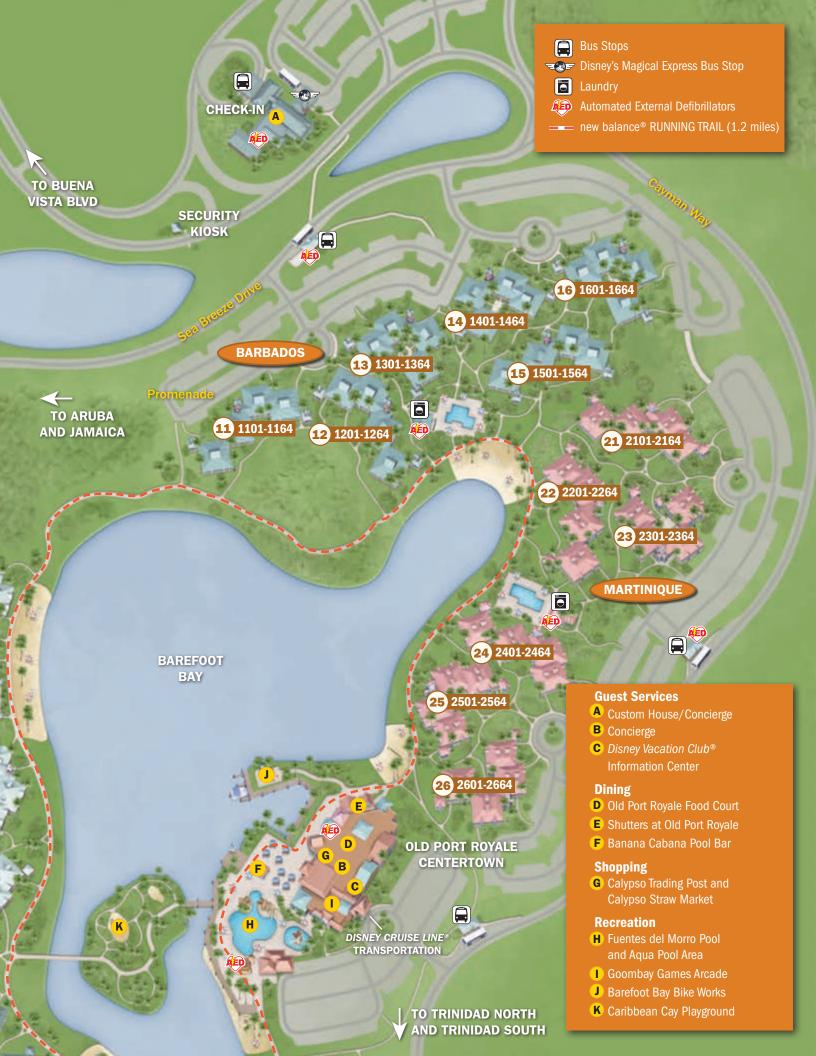

# **Guest Services**

A Custom House/Concierge

- B Concierge
- C Disney Vacation Club® Information Center

### Dining

D Old Port Royale Food Court

- E Shutters at Old Port Royale
- F Banana Cabana Pool Bar

### Shopping

G Calypso Trading Post and Calypso Straw Market

#### Recreation

- H Fuentes del Morro Pool and Aqua Pool Area
- Goombay Games Arcade
- J Barefoot Bay Bike Works
- K Caribbean Cay Playground

# Bus Stops

Stop Disney's Magical Express Bus Stop

Laundry

Automated External Defibrillators

 new balance<sup>®</sup> RUNNING TRAIL (1.2 miles)

Wi-Fi is available in many areas throughout our Resorts including Guest rooms, main lobbies and main pools. (Coverage may vary.)

Smoking areas located outside of all buildings in marked locations.

Service animal relief areas located in grassy areas adjacent to parking lots.

| Building_ |  |
|-----------|--|
| Floor     |  |
| Room      |  |